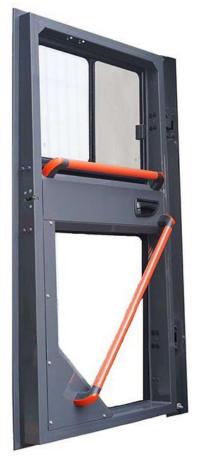

E. quick delivery

| Part name             | fire truck crew glass door                         |
|-----------------------|----------------------------------------------------|
| Material              | alu. +glass                                        |
| Part type             | install by screw and nut .                         |
| Common size           | opening height<br>1400mm*width<br>896mm/1725*950mm |
| Application scenarios | Fire engine                                        |
| door opening angle    | ≥85°                                               |

It can also be customized according to the customer's size

1.light weight . 51kg/pcs.
 2. supply door with alu.
 frame ,install then you can use .

3.easy to dismantle when parts broken.

4.easyto install ,only screw connect with your body. 5.could design for other size.