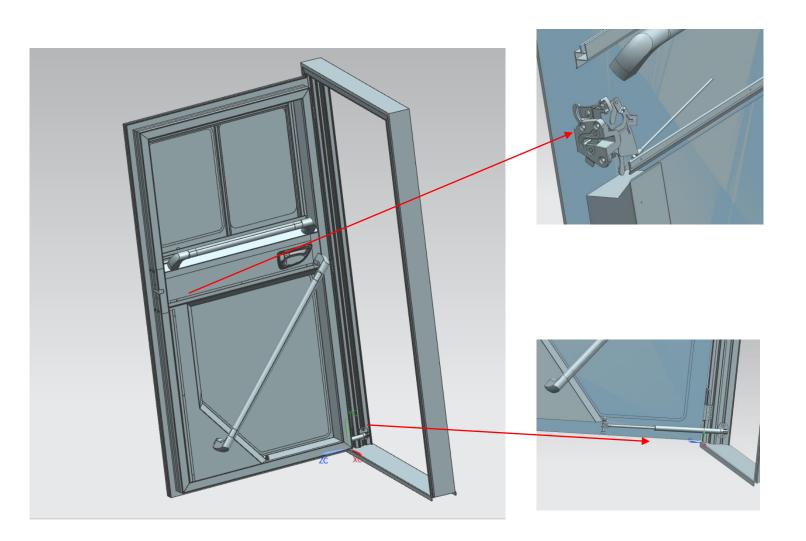

E. quick delivery

| Part name             | fire truck crew glass door                         |
|-----------------------|----------------------------------------------------|
| Material              | alu. +glass                                        |
| Part type             | install by screw and nut .                         |
| Common size           | opening height<br>1400mm*width<br>896mm/1725*950mm |
| Application scenarios | Fire engine                                        |
| door opening angle    | ≥85°                                               |

It can also be customized according to the customer's size

1.light weight . 51kg/pcs.
 2. supply door with alu.
 frame ,install then you can use .

3.easy to dismantle when parts broken.

4.easyto install ,only screw connect with your body. 5.could design for other size.