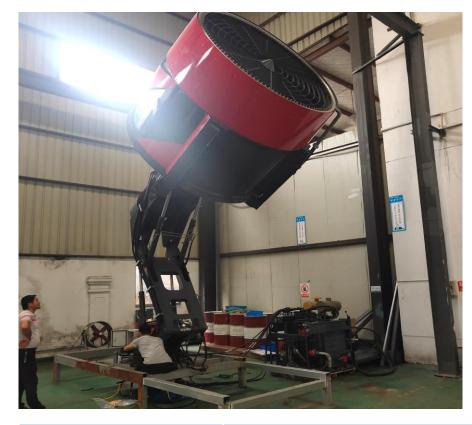

Please refer to the drawing for the size of the chair

| Product Name            | Fire engine smoke extraction system      |
|-------------------------|------------------------------------------|
| Material                | CFRP                                     |
| OEM                     | Accept OEM customization                 |
| Design needs to provide | Corresponding vehicle chassis parameters |
| power                   | diesel engine                            |
| Maximum smoke discharge | 590,000 cubic meters per<br>hour         |

#### smoke extraction system

| smoke exhaust rate: m³/h |              | 590000                     |
|--------------------------|--------------|----------------------------|
| propeller                | Diameter: mm | 1300                       |
|                          | Material     | CFRP                       |
| Ditab matian             | Angle        | -10~20                     |
| Pitch motion             | control      | Electric control           |
| Water mist<br>system     | Traffic: L/S | 5(According to the demand) |

# Smoke exhaust system of fire engine