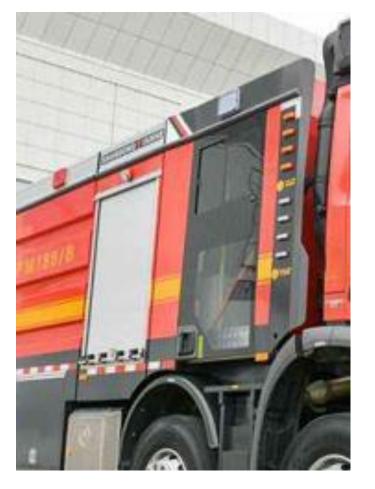

E. quick delivery

| Part name             | fire truck crew glass door                         |
|-----------------------|----------------------------------------------------|
| Material              | alu. +glass                                        |
| Part type             | install by screw and nut .                         |
| Common size           | opening height<br>1400mm*width<br>896mm/1725*950mm |
| Application scenarios | Fire engine                                        |
| door opening angle    | ≥85°                                               |

It can also be customized according to the customer's size

1.light weight . 51kg/pcs.
 2. supply door with alu.
 frame ,install then you can use .

3.easy to dismantle when parts broken.

4.easyto install ,only screw connect with your body. 5.could design for other size.