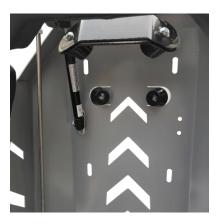

#### fire truck ladder

#### fire truck ladder

| Part name | Aluminum alloy fire truck ladder |
|-----------|----------------------------------|
| Part no   | ZSFS15                           |
| length    | 1500mm                           |
| material  | Aluminum alloy and SUS304        |