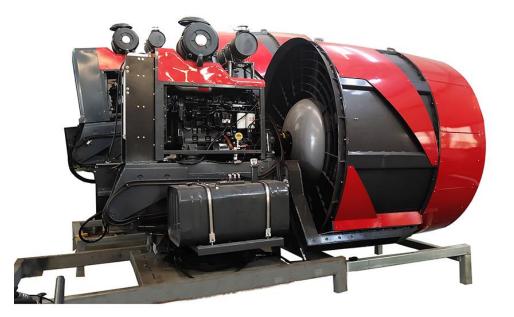

# Smoke exhaust system of fire engine

Please refer to the drawing for the size of the chair

| Product Name            | Fire engine smoke extraction system      |
|-------------------------|------------------------------------------|
| Material                | CFRP                                     |
| OEM                     | Accept OEM customization                 |
| Design needs to provide | Corresponding vehicle chassis parameters |
| power                   | diesel engine                            |
| Maximum smoke discharge | 590,000 cubic meters per<br>hour         |

#### Powertrain

| Туре:                       | 4L, DOHC, TCI, Timing silent chain, DVVT |
|-----------------------------|------------------------------------------|
| Number of engine cylinders: | 4cylinder                                |
| Rated power: KW @r/min      | 108/5500                                 |
| Maximum torque: N. m @r/min | 205/4000                                 |
| Endurance: h                | 4h                                       |

#### smoke extraction system

| smoke exhaust rate: m³/h |              | 590000                     |
|--------------------------|--------------|----------------------------|
| propeller                | Diameter: mm | 1300                       |
|                          | Material     | CFRP                       |
| Ditab matian             | Angle        | -10~20                     |
| Pitch motion             | control      | Electric control           |
| Water mist<br>system     | Traffic: L/S | 5(According to the demand) |

#### electric control system

| Power control system | Wire controlled remote control:3m                                                            |
|----------------------|----------------------------------------------------------------------------------------------|
| control the content  | Engine start and stop, oil volume display, fan pitch, emergency stop, lighting display, etc. |