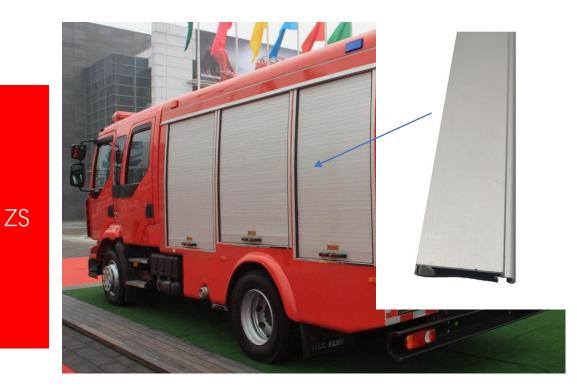

#### **Product features**

- A. Surface wave type --> better looking
- B. Open types -->more choice
- C. Color: oxide, army green, red, etc.-->more choice
- D. Price cheap -->save cost
- E. Quick delivery