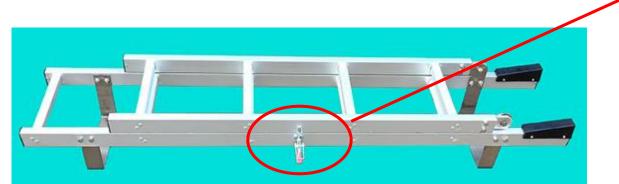

#### fire truck ladder

#### fire truck ladder

| Part name | Aluminum alloy fire truck ladder |
|-----------|----------------------------------|
| Part no   | ZSFS15                           |
| length    | 1500mm                           |
| material  | Aluminum alloy and SUS304        |