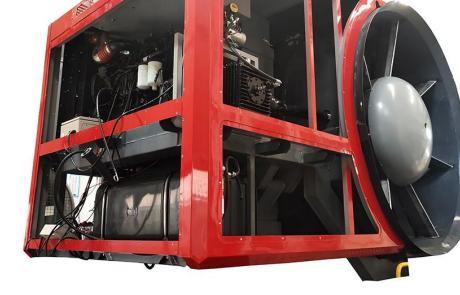

Please refer to the drawing for the size of the chair

| Product Name            | Fire engine smoke extraction system      |
|-------------------------|------------------------------------------|
| Material                | CFRP                                     |
| OEM                     | Accept OEM customization                 |
| Design needs to provide | Corresponding vehicle chassis parameters |
| power                   | diesel engine                            |
| Maximum smoke discharge | 590,000 cubic meters per<br>hour         |

#### Powertrain

| Туре:                       | 4L, DOHC, TCI, Timing silent chain, DVVT |
|-----------------------------|------------------------------------------|
| Number of engine cylinders: | 4cylinder                                |
| Rated power: KW @r/min      | 108/5500                                 |
| Maximum torque: N. m @r/min | 205/4000                                 |
| Endurance: h                | 4h                                       |

#### smoke extraction system

| smoke exhaust rate: m³/h |              | 590000                     |
|--------------------------|--------------|----------------------------|
| propeller                | Diameter: mm | 1300                       |
|                          | Material     | CFRP                       |
| Ditab matian             | Angle        | -10~20                     |
| Pitch motion             | control      | Electric control           |
| Water mist<br>system     | Traffic: L/S | 5(According to the demand) |

#### electric control system

| Power control system | Wire controlled remote control:3m                                                            |
|----------------------|----------------------------------------------------------------------------------------------|
| control the content  | Engine start and stop, oil volume display, fan pitch, emergency stop, lighting display, etc. |