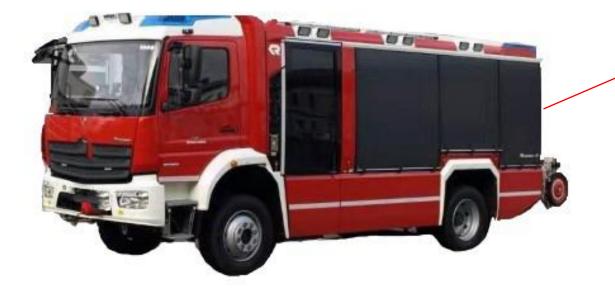

#### Product features

A. Color: bronze-->special for military fire truck

B. MOQ 1 set for bronze color

C. Supply for Chinese military fire truck for many years ,quality very strong

D. Good price with strong quality