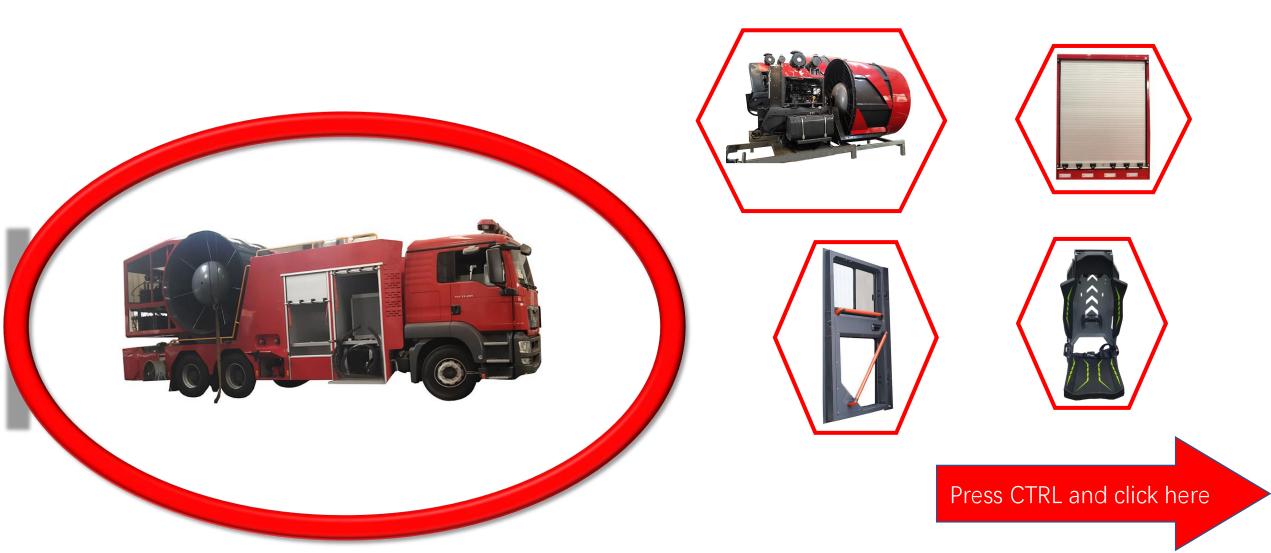

#### Fire truck product introduction





### Contents





#### **Company introduction**- About us



Shanghai Zishu Industrial Co., Itd Specialized in producing parts for different trucks body. Such as refrigerated trucks, curtain trucks , wing open trucks, containers, semi-trailers, fire trucks, military shelters , pick-up trucks etc.

Our main parts: roller shutters for trucks and cabinets ,cargo track ,cargo bar, door lock ,hinge ,spring bolt, toggle latch, door holder, seal gasket , mud guard fenders ,corner casting ,wheel chock and holder, winch and winch bars, lashing ring, paddle lock ,buckle, roller ,handle ,tensioner ,rubber buffer ,truck camera etc .

Zishu insists on the policy "Top Product, Top Service ".we will learn new technology and develop new products to meet the demands of the market .

Zishu welcome all w