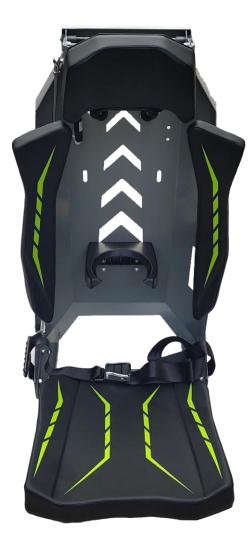

| Part name             | fire truck air breathing apparatus fireman seat |
|-----------------------|-------------------------------------------------|
| Part no               | ZSS01                                           |
| Material              | steel +leather                                  |
| Weight                | 19kg/set                                        |
| Application scenarios | truck and trailer                               |
| Packing               | 2 sets/carton 6 sets /pallet                    |
| Install               | supply installation guild<br>&video             |
| Part type             | adjustable seat                                 |

Please refer to the drawing for the size of the chair

| Product Name            | Fire engine smoke extraction system      |
|-------------------------|------------------------------------------|
| Material                | CFRP                                     |
| OEM                     | Accept OEM customization                 |
| Design needs to provide | Corresponding vehicle chassis parameters |
| power                   | diesel engine                            |
| Maximum smoke discharge | 590,000 cubic meters per<br>hour         |