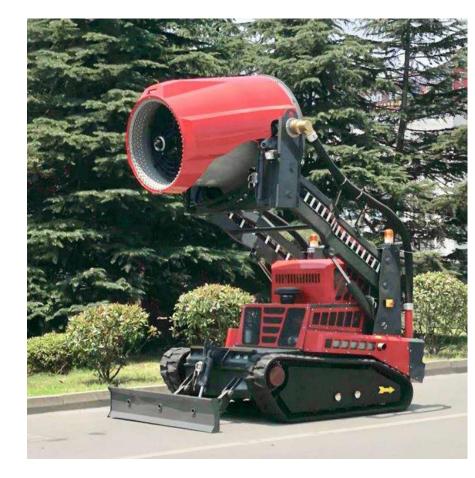

Please refer to the drawing for the size of the chair

| Product Name            | Fire engine smoke extraction system      |
|-------------------------|------------------------------------------|
| Material                | CFRP                                     |
| OEM                     | Accept OEM customization                 |
| Design needs to provide | Corresponding vehicle chassis parameters |
| power                   | diesel engine                            |
| Maximum smoke discharge | 590,000 cubic meters per<br>hour         |

#### smoke extraction system

| smoke exhaust rate: m³/h |              | 590000                     |
|--------------------------|--------------|----------------------------|
| propeller                | Diameter: mm | 1300                       |
|                          | Material     | CFRP                       |
| Ditab matian             | Angle        | -10~20                     |
| Pitch motion             | control      | Electric control           |
| Water mist<br>system     | Traffic: L/S | 5(According to the demand) |

# Smoke exhaust system of fire engine