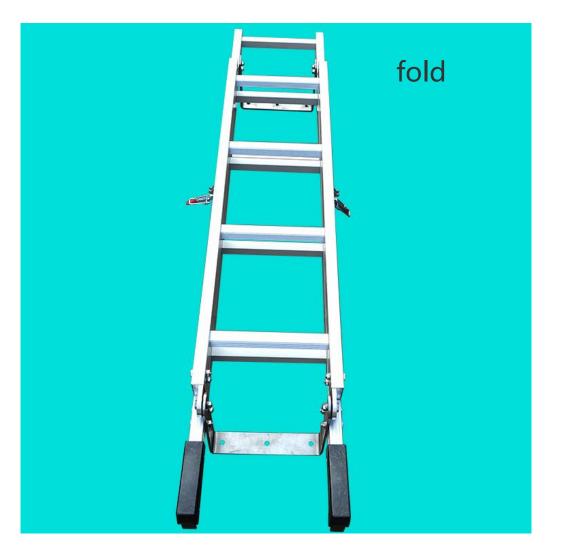

#### fire truck ladder

#### fire truck ladder

| Part name | Aluminum alloy fire truck ladder |
|-----------|----------------------------------|
| Part no   | ZSFS15                           |
| length    | 1500mm                           |
| material  | Aluminum alloy and SUS304        |