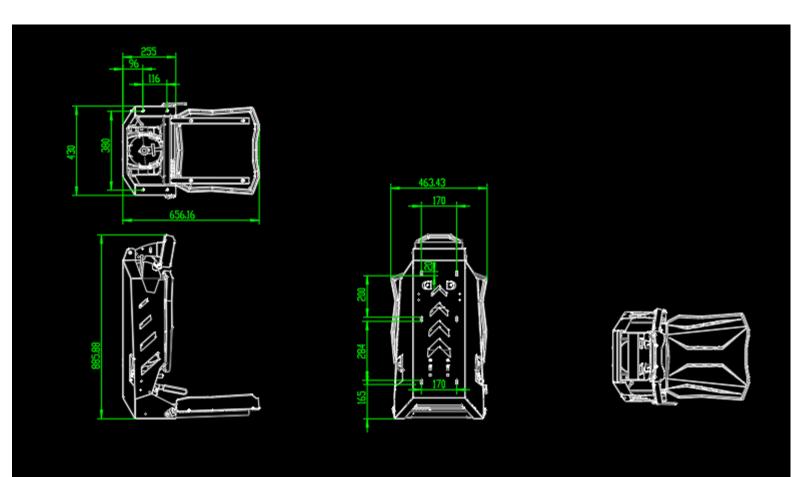

# Smoke exhaust system of fire engine

Please refer to the drawing for the size of the chair

| Product Name            | Fire engine smoke extraction system      |
|-------------------------|------------------------------------------|
| Material                | CFRP                                     |
| OEM                     | Accept OEM customization                 |
| Design needs to provide | Corresponding vehicle chassis parameters |
| power                   | diesel engine                            |
| Maximum smoke discharge | 590,000 cubic meters per<br>hour         |

#### smoke extraction system

| smoke exhaust rate: m³/h |              | 590000                     |
|--------------------------|--------------|----------------------------|
| propeller                | Diameter: mm | 1300                       |
|                          | Material     | CFRP                       |
| Ditab matian             | Angle        | -10~20                     |
| Pitch motion             | control      | Electric control           |
| Water mist<br>system     | Traffic: L/S | 5(According to the demand) |