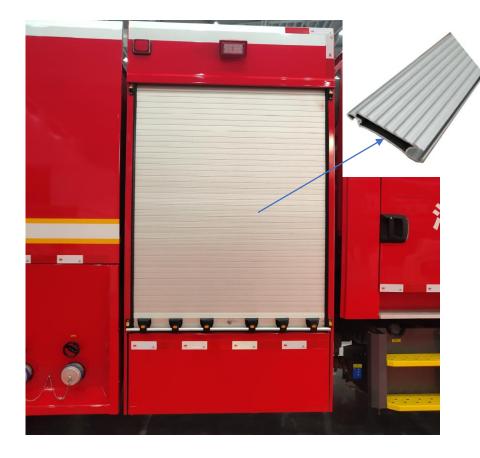

#### Product features

A. thickness of slat :1mm
B. thickness of oxide :12.7μ-->supply SGS test report
C. 5 open types -->more choice
D. color: bronze , oxide, army green, red , etc.
E. MOQ 1 set for bronze and oxide color -->more choice
F. easy to clear the door as it is flat type
G. very competitive price with good quality
H. quick delivery