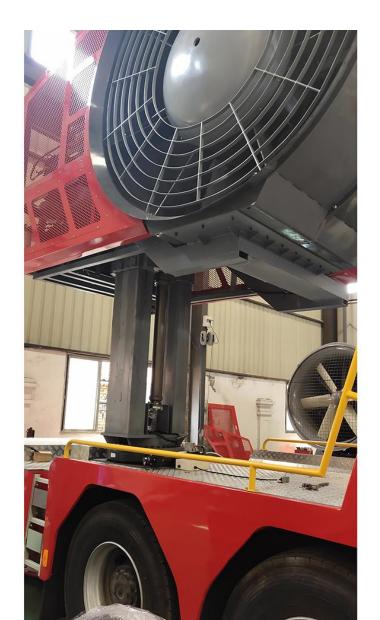

Please refer to the drawing for the size of the chair

| Product Name            | Fire engine smoke extraction system      |
|-------------------------|------------------------------------------|
| Material                | CFRP                                     |
| OEM                     | Accept OEM customization                 |
| Design needs to provide | Corresponding vehicle chassis parameters |
| power                   | diesel engine                            |
| Maximum smoke discharge | 590,000 cubic meters per<br>hour         |

#### smoke extraction system

| smoke exhaust rate: m³/h |              | 590000                     |
|--------------------------|--------------|----------------------------|
| propeller                | Diameter: mm | 1300                       |
|                          | Material     | CFRP                       |
| Ditab matian             | Angle        | -10~20                     |
| Pitch motion             | control      | Electric control           |
| Water mist<br>system     | Traffic: L/S | 5(According to the demand) |

# Smoke exhaust system of fire engine