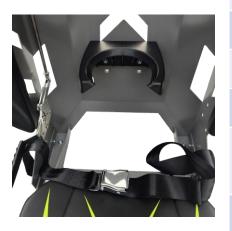

#### fire truck ladder

#### fire truck ladder

| Part name | Aluminum alloy fire truck ladder |
|-----------|----------------------------------|
| Part no   | ZSFS15                           |
| length    | 1500mm                           |
| material  | Aluminum alloy and SUS304        |